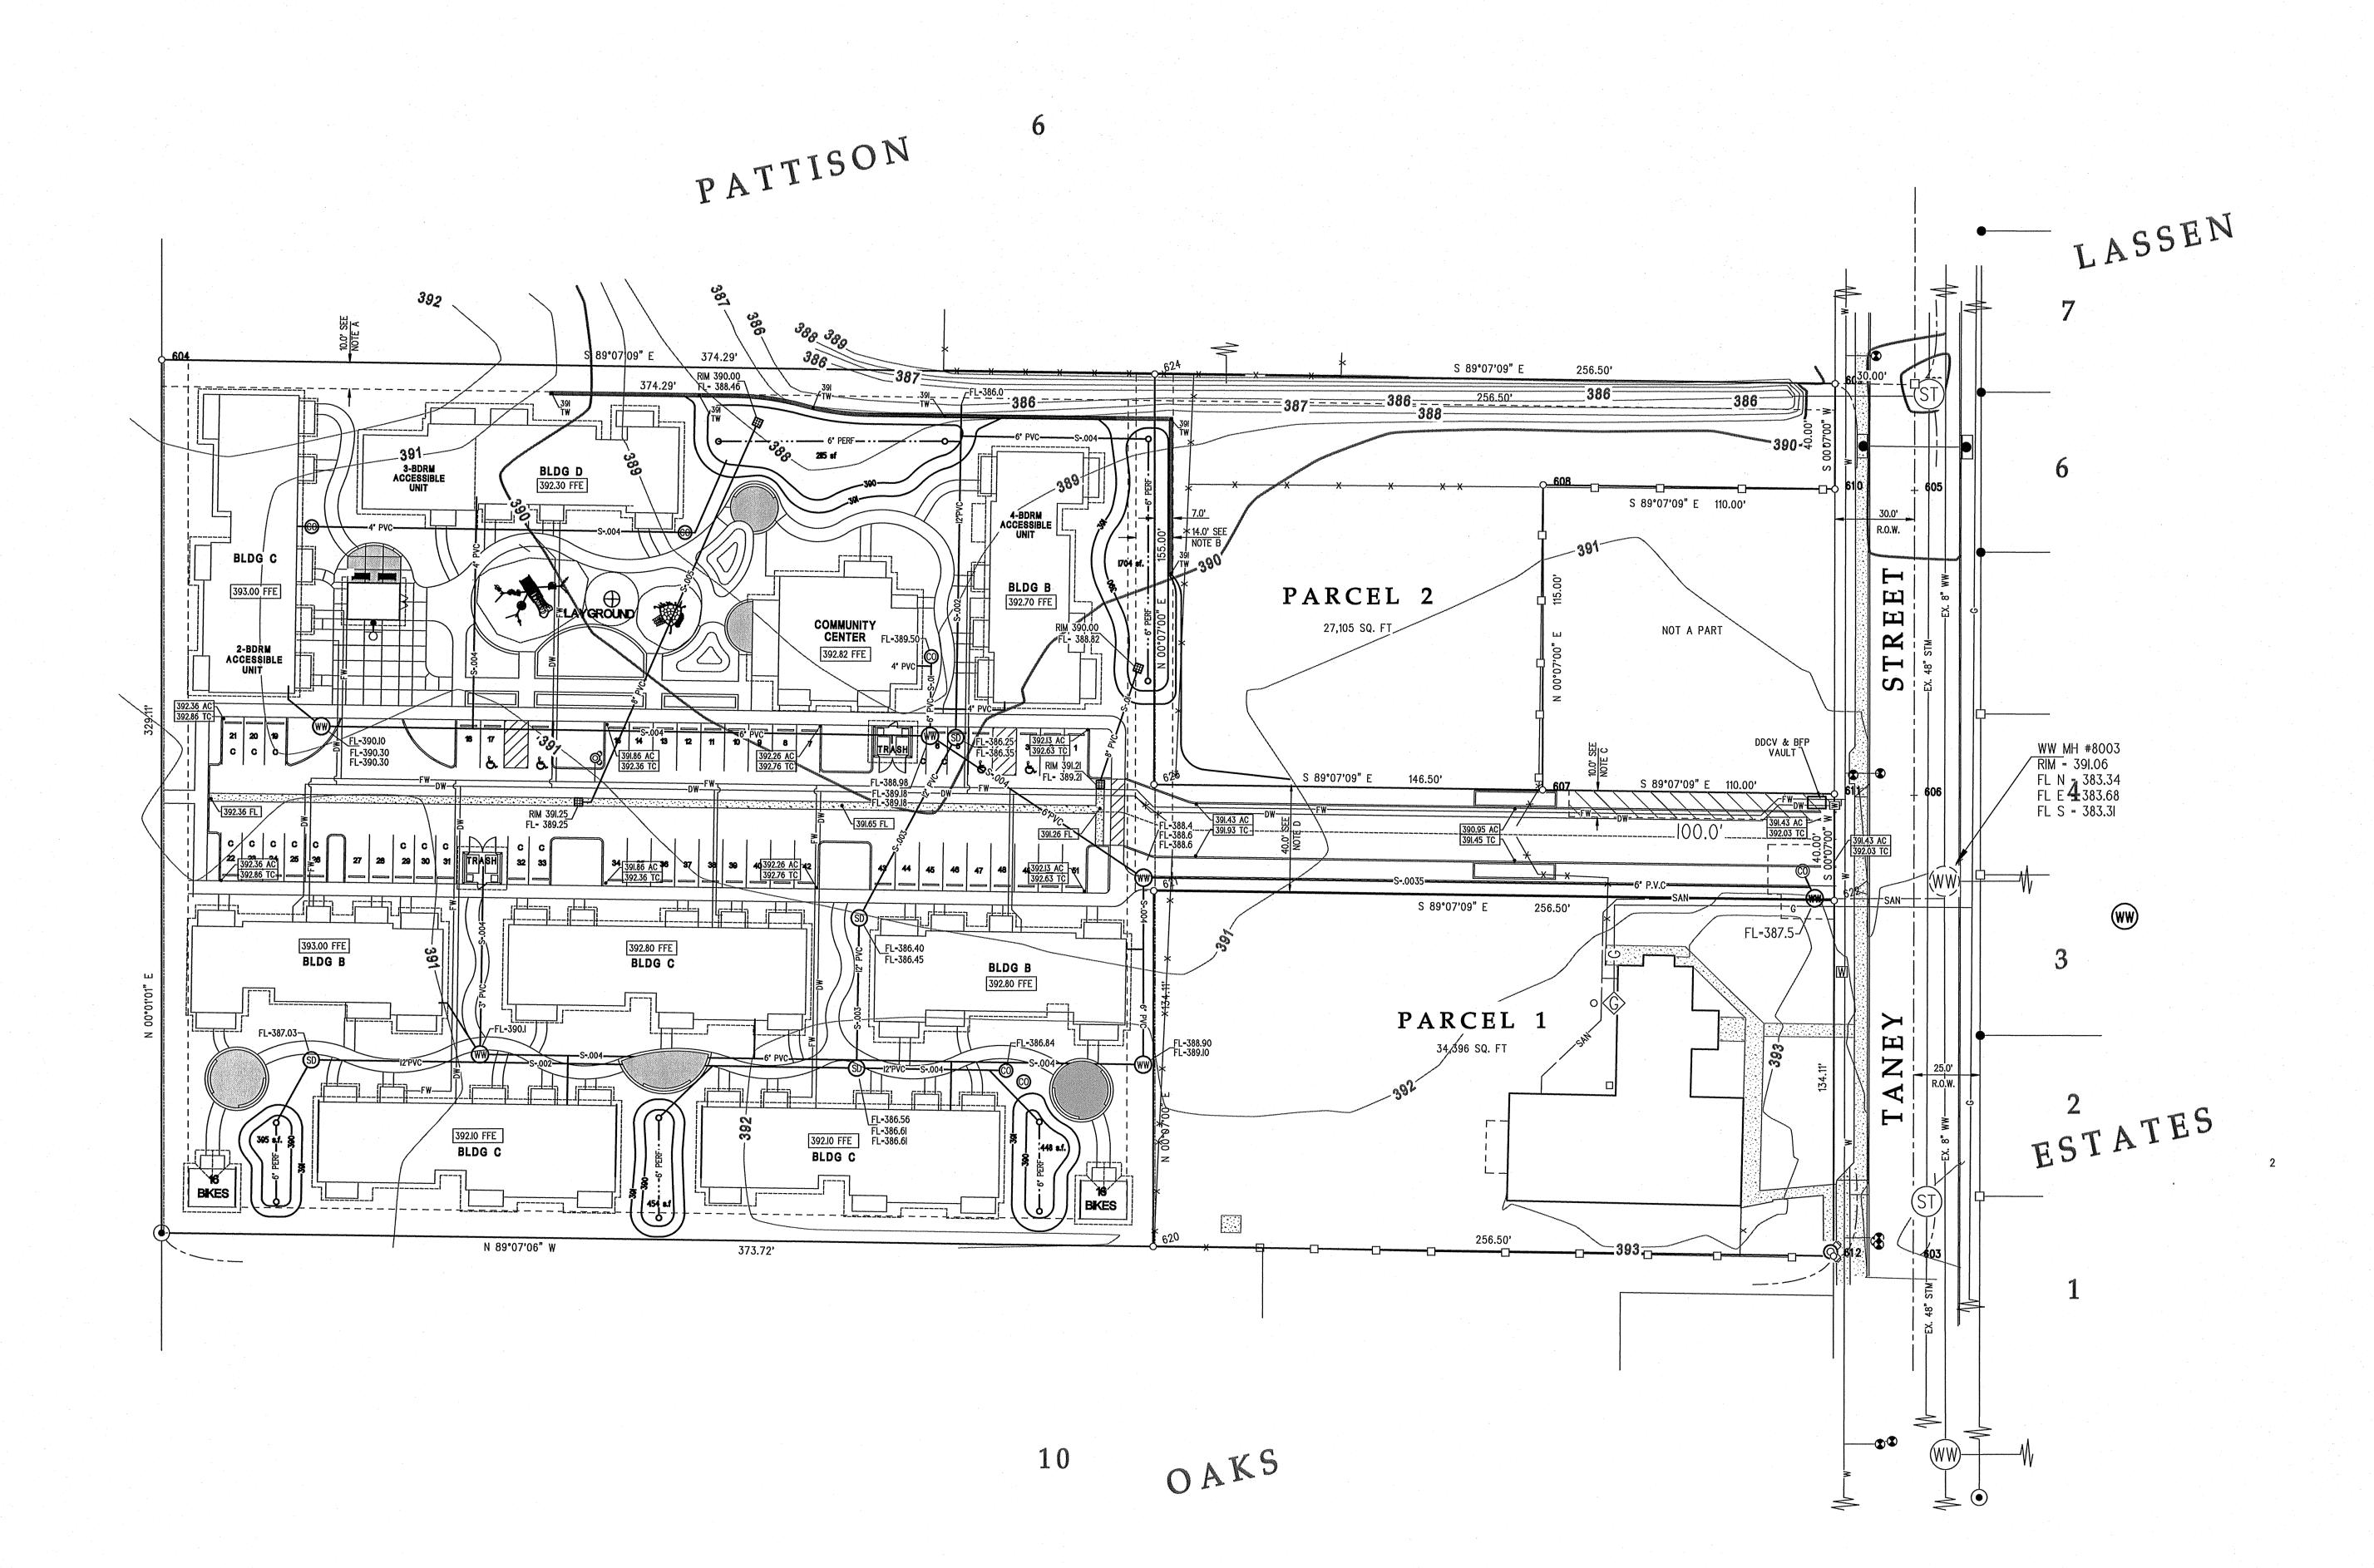

## FINAL SITE PLAN FOR HOMES FOR GOOD

SE 1/4, NW 1/4 SEC. 22 T 17 S, R 4 W W.M. ASSESSORS MAP No. 17-04-22-24 TL #4600 EUGENE, LANE COUNTY, OREGON JUNE 13, 2018

## EASEMENT NOTES

- A 10' X 100' EASEMENT FOR INGRESS AND EGRESS AS DISCLOSED IN AN INSTRUMENT RECORDED MAY 9, 1974, RECEP. NO. 1974-019274 LANE COUNTY OREGON DEEDS AND RECORDS.
- A 10' PUBLIC UTILITY EASEMENT GRANTED THROUGH AN INSTRUMENT RECORDED JUNE 6, 1974, RECEP. NO. 1974-024178 LANE COUNTY OREGON DEEDS AND RECORDS.

PATTISON 17-04-22-24 TL No. 4800 SCHOOL DISTRICT 4J -20" COTTONWOOD RIM - 390.15 FL - 385.00 48" CULVERT 390 FL - 385.93 **-** 386.21 110'± `17-04-22-24 TL No. 4700 (8) NOT A PART PARCEL 2 LASSEN 5 AREA- 27,176 SQ. FT POWER POLI 30" FIR-22,777 SQ. FT. PRÕPOSED (excl. of panhandle) 14.0 PRIVATE PROPOSED VARIABLE WIDTH PUE MONUMENT. DRAINAGE PARCEL 3 EASEMENT PLAQUE AREA- 133,245 SQ. FT WW MH #8003 17-04-22-22 TL No. 5000 RIM - 391.06 122,023 SQ. FT. (excl. of panhandle) FL N = 383.34 SCHOOL DISTRICT 4J FL E - 383.68 DRY MANHOLE FL S - 383.31 RIM - 391.09 FL NE - 387.14 22" FIR-FL SW - 387.09 (ROCKY BOTTOM) BOLLARD PARCEL 1 34413 SQ. FT 32 STM MH #60487 RIM = 392.03 PLAYGROUND EXISTING BUILDING TO BE RELOCATED EXISTING SECOND STORY TO REMAIN. FL - 383.44 IN THE FUTURE HGT. 25' OVERHANG El-OHP 1 374'± F. HYD. 17-04-22-24 17-04-22-24 TL No. 3900 TL No. 4500 17-04-22-24 SCHOOL DISTRICT 4J TL No. 4400 OAKS <u>W</u>W MH #7944 POWER POLE RIM - 392.28 FL N - 382.40 Stormwater Note ACCORDING TO THE SOIL SURVEY OF LANE COUNTY PUBLISHED BY THE SOIL CONSERVATION SERVICE, 55% OF REGISTERED

#### LEGEND

| 0                                                                                                                                                                                                                                                                                                                                                                                                                                                                                                                                                                                                                                                                                                                                                                                                                                                                                                                                                                                                                                                                                                                                                                                                                                                                                                                                                                                                                                                                                                                                                                                                                                                                                                                                                                                                                                                                                                                                                                                                                                                                                                                              | PROPERTY CORNER 32                 | SOIL CLASSIFICATION IDENTIFIER                                               |
|--------------------------------------------------------------------------------------------------------------------------------------------------------------------------------------------------------------------------------------------------------------------------------------------------------------------------------------------------------------------------------------------------------------------------------------------------------------------------------------------------------------------------------------------------------------------------------------------------------------------------------------------------------------------------------------------------------------------------------------------------------------------------------------------------------------------------------------------------------------------------------------------------------------------------------------------------------------------------------------------------------------------------------------------------------------------------------------------------------------------------------------------------------------------------------------------------------------------------------------------------------------------------------------------------------------------------------------------------------------------------------------------------------------------------------------------------------------------------------------------------------------------------------------------------------------------------------------------------------------------------------------------------------------------------------------------------------------------------------------------------------------------------------------------------------------------------------------------------------------------------------------------------------------------------------------------------------------------------------------------------------------------------------------------------------------------------------------------------------------------------------|------------------------------------|------------------------------------------------------------------------------|
| w                                                                                                                                                                                                                                                                                                                                                                                                                                                                                                                                                                                                                                                                                                                                                                                                                                                                                                                                                                                                                                                                                                                                                                                                                                                                                                                                                                                                                                                                                                                                                                                                                                                                                                                                                                                                                                                                                                                                                                                                                                                                                                                              | EX. WASTEWATER MANHOLE             | SOIL CLASSIFICATION                                                          |
| ST                                                                                                                                                                                                                                                                                                                                                                                                                                                                                                                                                                                                                                                                                                                                                                                                                                                                                                                                                                                                                                                                                                                                                                                                                                                                                                                                                                                                                                                                                                                                                                                                                                                                                                                                                                                                                                                                                                                                                                                                                                                                                                                             | EX. STORM WATER MANHOLE            | BOUNDARY                                                                     |
| <b>w</b>                                                                                                                                                                                                                                                                                                                                                                                                                                                                                                                                                                                                                                                                                                                                                                                                                                                                                                                                                                                                                                                                                                                                                                                                                                                                                                                                                                                                                                                                                                                                                                                                                                                                                                                                                                                                                                                                                                                                                                                                                                                                                                                       | FUTURE WASTEWATER MANHOLE          | DECIDUOUS TREE<br>SIZE AND SPECIES AS NOTED                                  |
| •                                                                                                                                                                                                                                                                                                                                                                                                                                                                                                                                                                                                                                                                                                                                                                                                                                                                                                                                                                                                                                                                                                                                                                                                                                                                                                                                                                                                                                                                                                                                                                                                                                                                                                                                                                                                                                                                                                                                                                                                                                                                                                                              | FUTURE WASTEWATER CLEANOUT         |                                                                              |
| •                                                                                                                                                                                                                                                                                                                                                                                                                                                                                                                                                                                                                                                                                                                                                                                                                                                                                                                                                                                                                                                                                                                                                                                                                                                                                                                                                                                                                                                                                                                                                                                                                                                                                                                                                                                                                                                                                                                                                                                                                                                                                                                              | WATER VALVE                        | CONIFEROUS TREE<br>SIZE AND SPECIES AS NOTED                                 |
| W                                                                                                                                                                                                                                                                                                                                                                                                                                                                                                                                                                                                                                                                                                                                                                                                                                                                                                                                                                                                                                                                                                                                                                                                                                                                                                                                                                                                                                                                                                                                                                                                                                                                                                                                                                                                                                                                                                                                                                                                                                                                                                                              | WATER METER                        |                                                                              |
| Ē                                                                                                                                                                                                                                                                                                                                                                                                                                                                                                                                                                                                                                                                                                                                                                                                                                                                                                                                                                                                                                                                                                                                                                                                                                                                                                                                                                                                                                                                                                                                                                                                                                                                                                                                                                                                                                                                                                                                                                                                                                                                                                                              | ELECTRIC METER                     | WOOD CHIPS                                                                   |
| Ø,                                                                                                                                                                                                                                                                                                                                                                                                                                                                                                                                                                                                                                                                                                                                                                                                                                                                                                                                                                                                                                                                                                                                                                                                                                                                                                                                                                                                                                                                                                                                                                                                                                                                                                                                                                                                                                                                                                                                                                                                                                                                                                                             | FIRE HYDRANT                       | CONCRETE SURFACE                                                             |
|                                                                                                                                                                                                                                                                                                                                                                                                                                                                                                                                                                                                                                                                                                                                                                                                                                                                                                                                                                                                                                                                                                                                                                                                                                                                                                                                                                                                                                                                                                                                                                                                                                                                                                                                                                                                                                                                                                                                                                                                                                                                                                                                | CURB INLET                         | A C CUDEACE                                                                  |
| <b>\$</b>                                                                                                                                                                                                                                                                                                                                                                                                                                                                                                                                                                                                                                                                                                                                                                                                                                                                                                                                                                                                                                                                                                                                                                                                                                                                                                                                                                                                                                                                                                                                                                                                                                                                                                                                                                                                                                                                                                                                                                                                                                                                                                                      | NATURAL GAS METER                  | A.C. SURFACE                                                                 |
| **************************************                                                                                                                                                                                                                                                                                                                                                                                                                                                                                                                                                                                                                                                                                                                                                                                                                                                                                                                                                                                                                                                                                                                                                                                                                                                                                                                                                                                                                                                                                                                                                                                                                                                                                                                                                                                                                                                                                                                                                                                                                                                                                         | POWER POLE CARRYING OVERHEAD POWER | PROPOSED JOINT ACCESS AND PRIVATE UTILITY EASEMENT AND MAINTENANCE AGREEMENT |
|                                                                                                                                                                                                                                                                                                                                                                                                                                                                                                                                                                                                                                                                                                                                                                                                                                                                                                                                                                                                                                                                                                                                                                                                                                                                                                                                                                                                                                                                                                                                                                                                                                                                                                                                                                                                                                                                                                                                                                                                                                                                                                                                | WOOD FENCE ———WW———                | WASTEWATER PIPE                                                              |
| <del></del>                                                                                                                                                                                                                                                                                                                                                                                                                                                                                                                                                                                                                                                                                                                                                                                                                                                                                                                                                                                                                                                                                                                                                                                                                                                                                                                                                                                                                                                                                                                                                                                                                                                                                                                                                                                                                                                                                                                                                                                                                                                                                                                    | CHAIN LINK FENCE                   | EXISTING WASTEWATER LATERAL                                                  |
| OHP                                                                                                                                                                                                                                                                                                                                                                                                                                                                                                                                                                                                                                                                                                                                                                                                                                                                                                                                                                                                                                                                                                                                                                                                                                                                                                                                                                                                                                                                                                                                                                                                                                                                                                                                                                                                                                                                                                                                                                                                                                                                                                                            | OVERHEAD POWERSAN                  | - FUTURE WASTEWATER                                                          |
| management of minimagement of the management of the minimagement of the management o | NATURAL GAS LINESTM                | STORM WATER PIPE                                                             |
| СОМ                                                                                                                                                                                                                                                                                                                                                                                                                                                                                                                                                                                                                                                                                                                                                                                                                                                                                                                                                                                                                                                                                                                                                                                                                                                                                                                                                                                                                                                                                                                                                                                                                                                                                                                                                                                                                                                                                                                                                                                                                                                                                                                            | TELECOMMUNICATIONS LINEW           | WATER MAIN LINE                                                              |

#### I. ALL DIMENSIONS ARE APPROXIMATE.

- 2. THE SUBJECT PROPERTY IS SERVED BY TANEY STREET WHICH IS CLASSIFIED AS NEIGHBORHOOD COLLECTOR STREET ON THE CITY OF EUGENE STREET CLASSIFICATION MAP. TANEY STREET IS CURRENTLY DEVELOPED WITH 34 FEET OF PAVING WITH CURB AND GUTTERS AND A SETBACK SIDEWALK ON THE WEST SIDE OF TANEY STREET AS IT ABUTS THE SUBJECT PROPERTY, ALL WITHIN AN EXISTING 60.0 FOOT RIGHT OF WAY. THESE DIMENSIONS ARE CONSISTENT WITH STREET DEVELOPMENT STANDARDS FOR LOCAL STREETS LISTED IN EC TABLE 9.6870.
- 3. ELEVATIONS ARE BASED ON CITY OF EUGENE DATUM: BETHEL-DANEBO AREA BENCHMARK No. BDI060 DESCRIBED AS A 3" BRASS CAP IN THE TOP OF THE WEST CURB OF TANEY STREET JUST NORTH OF THE CONCRETE DRIVE TO 1600 TANEY STREET. ELEV. - 392.17 1988NAVD
- 4. WATER AND ELECTRICITY ARE AVAILABLE TO THE SITE THROUGH THE EXISTING EWEB UTILITIES LOCATED IN TANEY STREET.
- 5. SANITARY SEWER SERVICE IS AVAILABLE TO THE SUBJECT PROPERTY VIA THE EXISTING WASTEWATER SEWER MAIN IN TANEY STREET.
- 6. THE PROPOSED PARTITION COMPRISES ALL OF THE CONTIGUOUS PROPERTY OWNED BY THE APPLICANT.
- 7. THE SUBJECT PROPERTY IS NOT DIRECTLY LOCATED ON AN LTD BUS ROUTE, THE NEAREST TRANSIT STOP IS FOR THE No. 41 BARGER/COMMERCE LINE LOCATED APPROXIMATELY 1500' NORTH OF THE SITE AT THE INTERSECTION OF TANEY STREET AND BARGER DRIVE.
- 8. NO TREES ARE PROPOSED TO BE REMOVED IN THIS LAND USE APPLICATION. ANY TREE REMOVED WILL BE DONE SO AT THE TIME A BUILDING IS CONSTRUCTED ON PARCEL 2 OR 3. IF REQUIRED, A TREE REMOVAL PLAN CAN BE PREPARED IN CONJUNCTION WITH THE REQUIRED BUILDING PERMIT.
- 9. THERE IS A 6' BOARD FENCE RUNNING ALONG A PORTION OF THE SOUTHERN BOUNDARY ADJACENT TO THE DEVELOPED PORTION OF THE SUBJECT PROPERTY. THERE IS A CHAIN LINK FENCE ALONG A PORTION OF THE NORTHERN BOUNDARY ADJACENT TO THE COMMON BOUNDARY WITH THE SUBJECT PROPERTY AND A NORTHERN ADJOINER. THERE IS A 6' BOARD FENCE ALONG THE WESTERN AND NORTH BOUNDARIES OF TL NO. 4700 WHICH ARE COMMON BOUNDARIES WITH THE SUBJECT PROPERTY, AT PRESENT, THIS FENCING IS INTENDED TO REMAIN. ALL INTERIOR FENCING WILL BE RELOCATED TO THE NEW PARCEL LINES AT THE AT THE TIME OF DEVELOPMENT OF THOSE PARCELS. NO NEW FENCING IS PROPOSED UNDER THIS LAND USE APPLICATION.
- 10. ALL FUTURE UTILITY ELECTRIC AND TELECOMMUNICATION FACILITIES SERVING PROPOSED PARCEL 2 AND PARCEL 3 WILL BE PLACED UNDERGROUND IN ACCORDANCE WITH EC 9.6775.