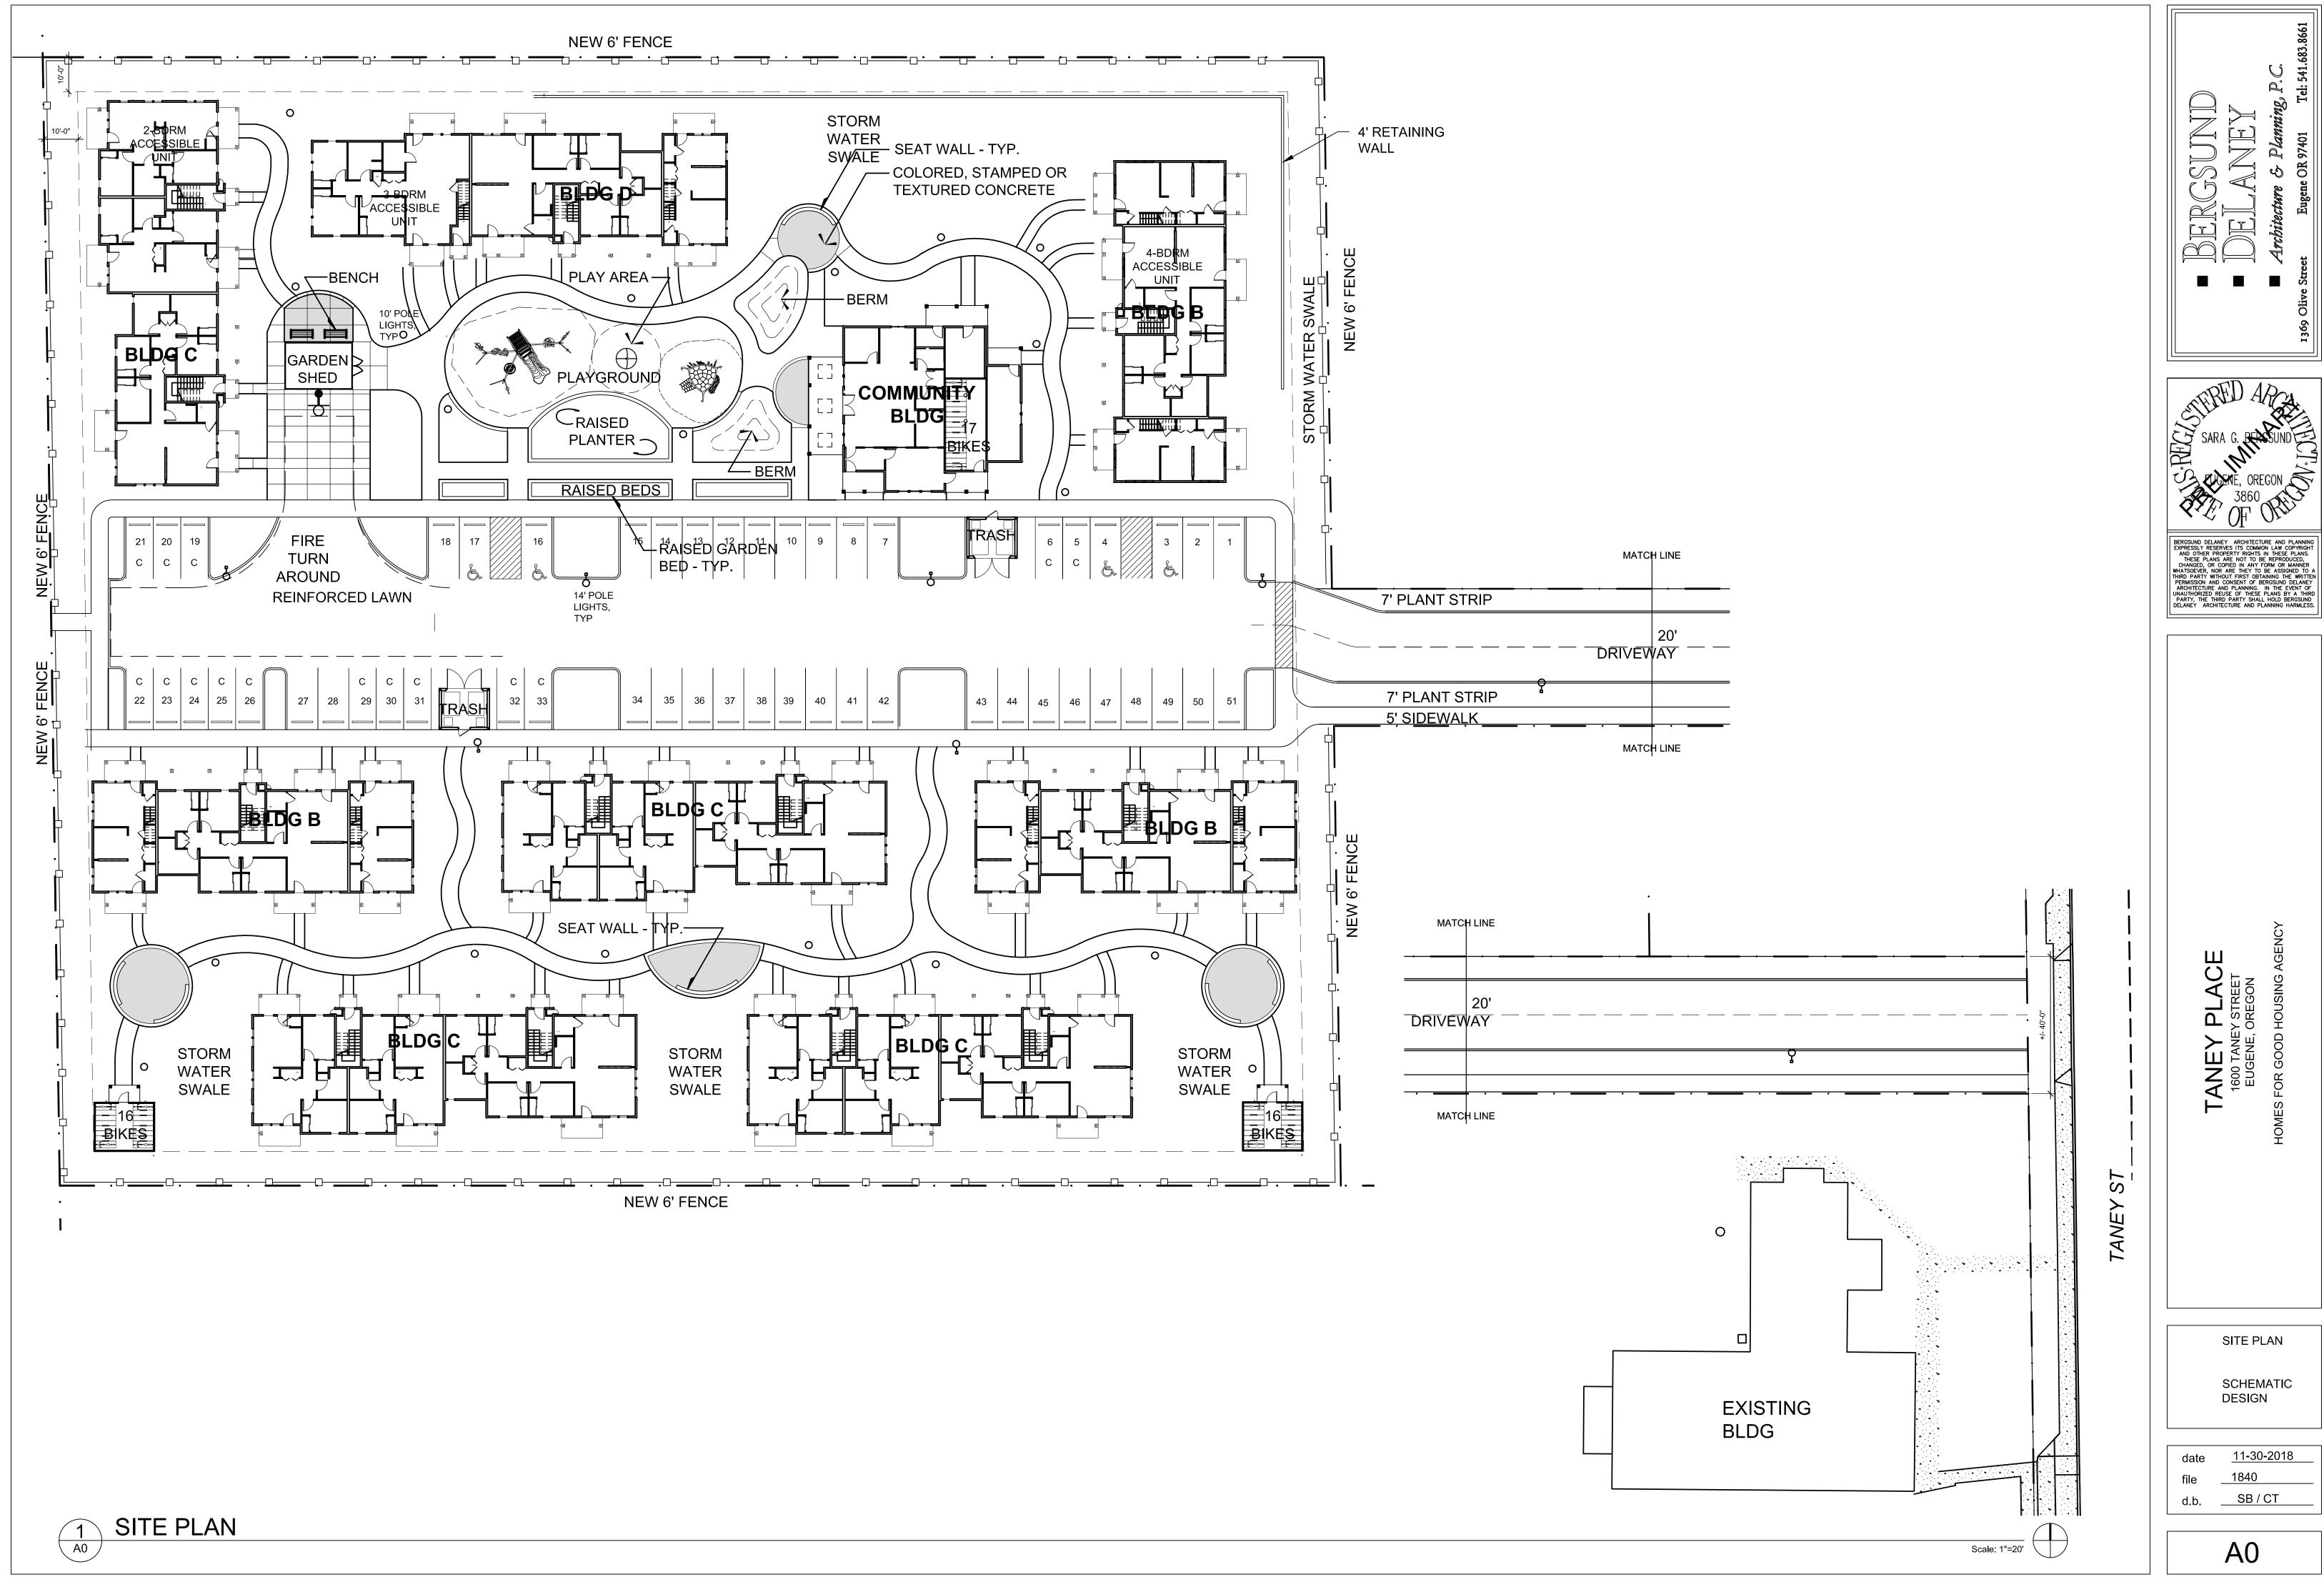

## FINAL SITE PLAN FOR HOMES FOR GOOD

SE 1/4, NW 1/4 SEC. 22 T 17 S, R 4 W W.M. ASSESSORS MAP No. 17-04-22-24 TL #4600 EUGENE, LANE COUNTY, OREGON JUNE 13, 2018

REVISIONS 5

**PLANS** 

**IMPROVEMENTS** HOMES
1600 TANEY ST
ASSESSOR'S MAP NO. STREET TANEY

CIVIL SITE PLAN

1600

DATE JUNE 15, 2018 FILE NO. 4567C-I DWN BY. JAO

**C** - 3

11-30-2018 date **A**1